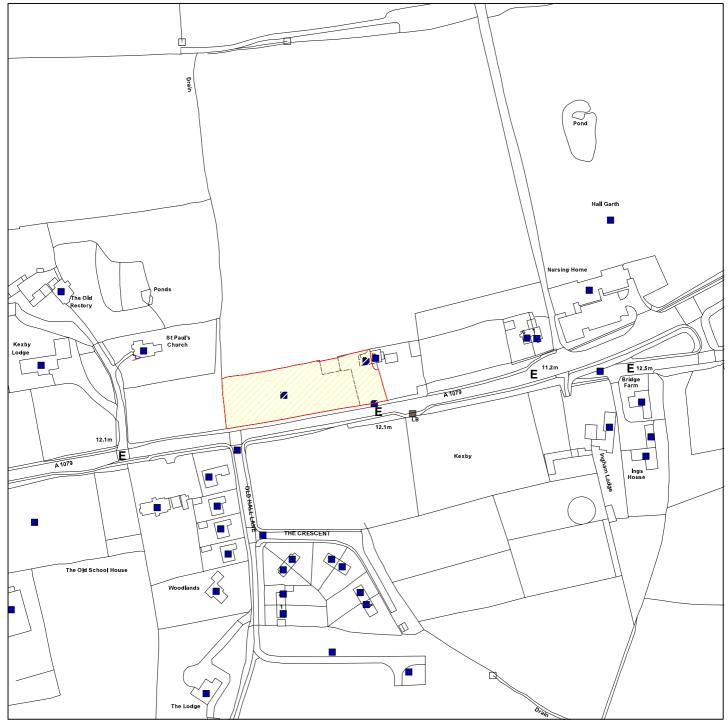

## 12/03487/FUL

## Cedar Croft, 4 Hull Road, Kexby

Scale: 1:2500

Reproduced from the Ordnance Survey map with the permission of the Controller of Her Majesty's Stationery Office © Crown Copyright 2000.

Unauthorised reproduction infringes Crown Copyright and may lead to prosecution or civil proceedings.